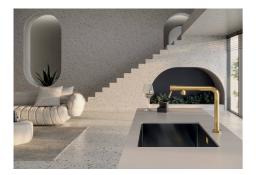

|
| Max worktop thickness | 70 mm                                                              |

# Foster ==

Rotating angle

360°

### FEATURES

| COLLAPSIBILE BARREL | Feature that makes it possible to foresee the sink in front of a window, so as to enjoy the natural<br>light. |
|---------------------|---------------------------------------------------------------------------------------------------------------|
| Rotating angle      | All the taps have a wide angle of rotation. Some models even permit a full 360° rotation.                     |
| Strenghtening plate | Foster's mixer taps are equipped with the strenghtening plate that offers perfect stability on any sink.      |

## Foster ==

### **TECHNICAL DATA**



# Foster ==

### GALLERY