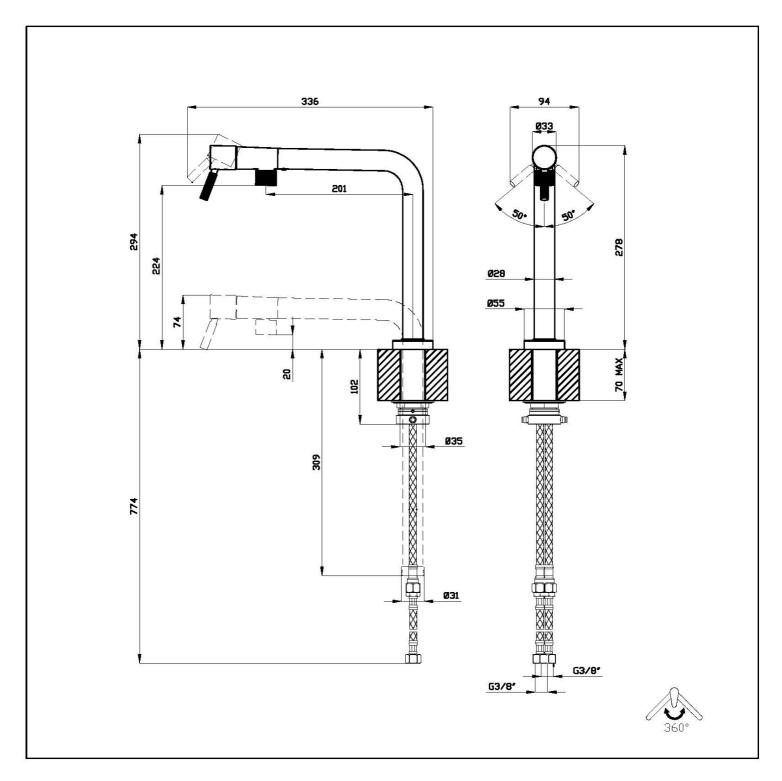

### DETAILS

| Mixer type            | Single-lever mixer tap with rotating, collapsible barrel (Up&Down) |
|-----------------------|--------------------------------------------------------------------|
| Material              | Brass                                                              |
| Texture               | Chromed                                                            |
| Finish                | PVD                                                                |
| Coloring              | Gold                                                               |
| Cartrigde             | With ceramic discs                                                 |
| Mixer hole            | ø35 mm                                                             |
| Strenghtening plate   | ø55mm                                                              |
| Max worktop thickness | 70 mm                                                              |

# Foster ==

Rotating angle

360°

### FEATURES

| COLLAPSIBILE BARREL | Feature that makes it possible to foresee the sink in front of a window, so as to enjoy the natural<br>light. |
|---------------------|---------------------------------------------------------------------------------------------------------------|
| Rotating angle      | All the taps have a wide angle of rotation. Some models even permit a full 360° rotation.                     |
| Strenghtening plate | Foster's mixer taps are equipped with the strenghtening plate that offers perfect stability on any sink.      |

### **TECHNICAL DATA**