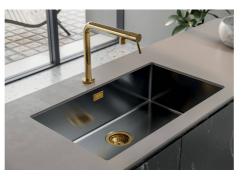

|
| Max worktop thickness | 70 mm                                                              |

# Foster ==

Rotating angle

360°

### FEATURES

| COLLAPSIBILE BARREL | Feature that makes it possible to foresee the sink in front of a window, so as to enjoy the natural<br>light. |
|---------------------|---------------------------------------------------------------------------------------------------------------|
| Rotating angle      | All the taps have a wide angle of rotation. Some models even permit a full 360° rotation.                     |
| Strenghtening plate | Foster's mixer taps are equipped with the strenghtening plate that offers perfect stability on any sink.      |

## Foster ==

### **TECHNICAL DATA**



# Foster ==

### GALLERY